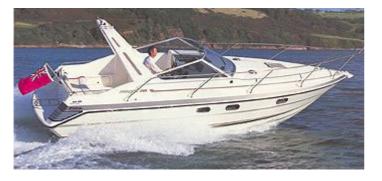

## Princess 266 Riviera

Year Started: 1987

Year Finished: 1992

Length Overall (Inc Pulpit): 27ft 3in / 8.31m

Length Overall (Ex Pulpit): 26ft 0in / 7.92m

Beam: 10ft 0in / 3.05m

**Draft:** 3ft 2in / 0.96m

Approx. Displacement: 2.75 tonnes