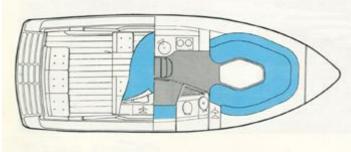

## Princess 266 Riviera

Year Started: 1987

Year Finished: 1992

Length Overall (Inc Pulpit): 27ft 3in / 8.31m

Length Overall (Ex Pulpit): 26ft 0in / 7.92m

Beam: 10ft 0in / 3.05m

**Draft:** 3ft 2in / 0.96m

Approx. Displacement: 2.75 tonnes